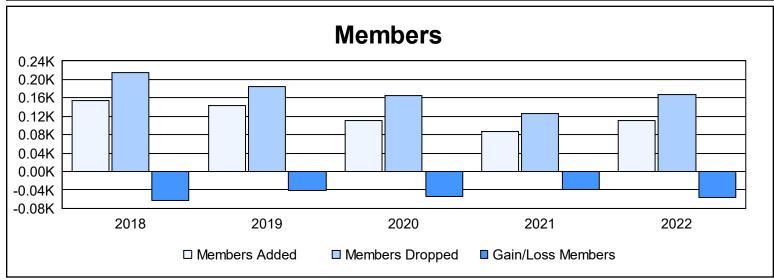

District A 16 As of June 2022 Cumulative

| Year      | New<br>Clubs | Dropped<br>Clubs | Gain/<br>Loss<br>Clubs | New<br>Members | Charter<br>Members | Reinstate<br>Members | Transfer<br>Members | Total<br>Member<br>Added | Total<br>Members<br>Dropped | Gain/<br>Loss<br>Members |
|-----------|--------------|------------------|------------------------|----------------|--------------------|----------------------|---------------------|--------------------------|-----------------------------|--------------------------|
| 2017-2018 | 0            | 0                | 0                      | 128            | 7                  | 4                    | 15                  | 154                      | 216                         | -62                      |
| 2018-2019 | 0            | 3                | -3                     | 115            | 3                  | 5                    | 20                  | 143                      | 184                         | -41                      |
| 2019-2020 | 0            | 0                | 0                      | 89             | 1                  | 8                    | 12                  | 110                      | 165                         | -55                      |
| 2020-2021 | 3            | 0                | 3                      | 42             | 27                 | 13                   | 4                   | 86                       | 126                         | -40                      |
| 2021-2022 | 0            | 0                | 0                      | 90             | 3                  | 9                    | 9                   | 111                      | 167                         | -56                      |
| Average   | 1            | 1                | 0                      | 93             | 8                  | 8                    | 12                  | 121                      | 172                         | -51                      |